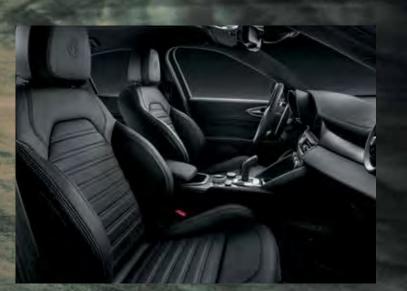

#### FEATURES

- Alfa<sup>™</sup> Active Suspension
- Alfa DNA<sup>™</sup> System
- Q2 Limited Slip Differential
- 19-Inch 5-Hole Dark Finish Alloy Wheels
- 35W Bi-Xenon Headlamps with Adaptive Front Lighting System
- Sports Leather Upholstered Seats with 6-Way Electrical
- Leather Upholstered Dashboard, Upper Door and Central Armrest
- Air Quality System
- Adjustment and Power Bolster
- Heated Front and Rear Seats
- Heated Sports Steering Wheel
- Aluminium Interior Trim

- 7-Inch Colour Instrument Cluster
- 8.8-Inch Touchscreen Colour Display with Navigation
- Apple Carplay
- Android Auto
- Wireless Charging Pad
- 8 Speaker Sound System
- Passive Entry
- 6 Airbags
- Active Cruise Control
- Headlight Washers
- Inside Rear View Mirror Autodimming
- Gloss Black Side Window Surround
- Privacy Glass on Rear Side Windows and Rear Windscreen

## COLOUR & TRIM MATRIX

Black Sports Leather Standard - Veloce

|                     | Ve                    | loce                |
|---------------------|-----------------------|---------------------|
| Option Code         | 473                   | 474                 |
| Seat Code           | 788                   | 788                 |
| Material            | Sports                | Leather             |
| Seat Colour         | Black                 | Red                 |
| Dashboard           | Soft Touch Graine     | ed Moulding/Leather |
| Upper Dash Colour   | Black                 | Black               |
| Lower Dash Colour   | Black                 | Red                 |
| Accent              | Alun                  | ninium              |
| Stering Wheel       | Sports Steering Wheel |                     |
| Headliner           | Bİ                    | lack                |
| Exterior Colour     |                       |                     |
| Alfa White 217      |                       |                     |
| Alfa Red 414        | 17/1- 740             | •                   |
| Moonlight Pearl 252 | - 18 · 146            |                     |
| Vesuvio Grey 036    | • •                   |                     |
| Vulcano Black 408   | •                     | •                   |
| Visconti Green 800  | •                     |                     |
| Anodized Blue 486   | •                     |                     |