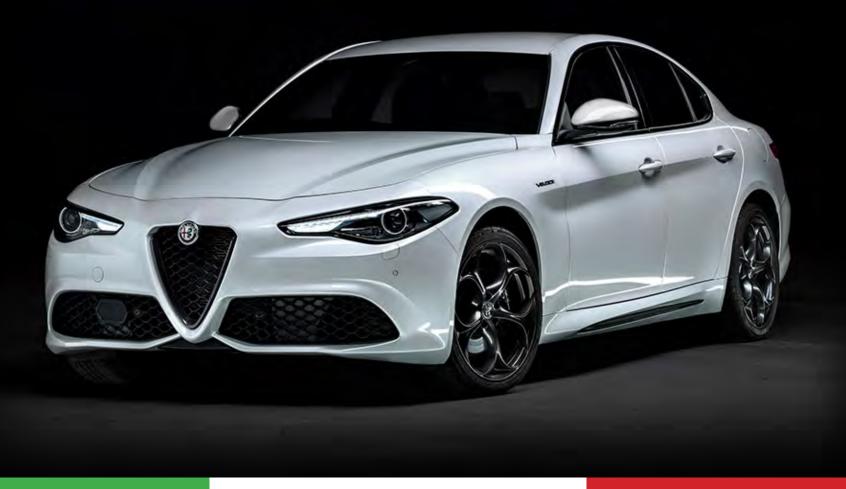

### **GIULIA VELOCE**

#### ENGINE

2.0L Petrol Turbo 206kW 400Nm

#### TRANSMISSION

8-Speed Automatic with Manual Shift Paddles Rear Wheel Drive

#### PERFORMANCE

0-100km/h in 5.7s Max. Speed: 240km/h

#### FUEL CONSUMPTION

Combined - 6.1 L/100km CO2 Emissions - 141 g/km

#### FEATURES

- Alfa<sup>™</sup> Active Suspension
- Alfa DNA<sup>™</sup> System
- Q2 Limited Slip Differential
- 19-Inch 5-Hole Dark Finish Alloy Wheels
- 35W Bi-Xenon Headlamps with Adaptive Front Lighting System
- Sports Leather Upholstered Seats with 6-Way Electrical
- Leather Upholstered Dashboard, Upper Door and Central Armrest
- Air Quality System
- Adjustment and Power Bolster
- Heated Front and Rear Seats
- Heated Sports Steering Wheel
- Aluminium Interior Trim