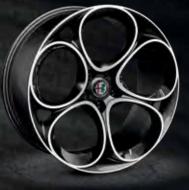

Option (O)

3CV 19-Inch 5-Hole Dark Finish Alloy Wheel (Standard) 3CX 19-Inch Wheels 5 Hole Sport (Option)