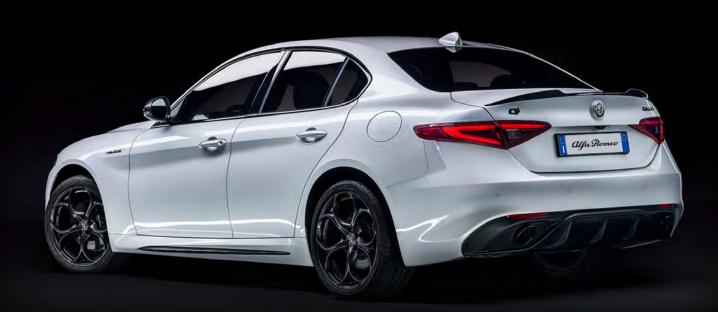

#### FEATURES

- Alfa<sup>™</sup> Active Suspension
- Alfa DNA<sup>™</sup> System
- Q2 Limited Slip Differential
- 19-Inch 5-Hole Dark Finish Alloy Wheels
- 35W Bi-Xenon Headlamps with Adaptive Front Lighting System
- Sports Leather Upholstered Seats with 6-Way Electrical
- Leather Upholstered Dashboard, Upper Door and Central Armrest
- Air Quality System
- Adjustment and Power Bolster
- Heated Front and Rear Seats
- Heated Sports Steering Wheel
- Aluminium Interior Trim

- Aluminium Sports Pedals
- Giulia Badge Dark Miron
- Q2 Badge Dark Miron
- Veloce Badge Dark Miron
- Dark Exhaust Tips
- Black V Shape Grille
- Black headliner
  - Automatic High Beam System
  - Lane Keep Assist
  - Active Blind Spot Assist
  - Autonomous Emergency Braking
  - Tyre Pressure Monitoring System (TPMS)
  - Rear Back-Up Camera
  - Front and Rear Parking Sensors